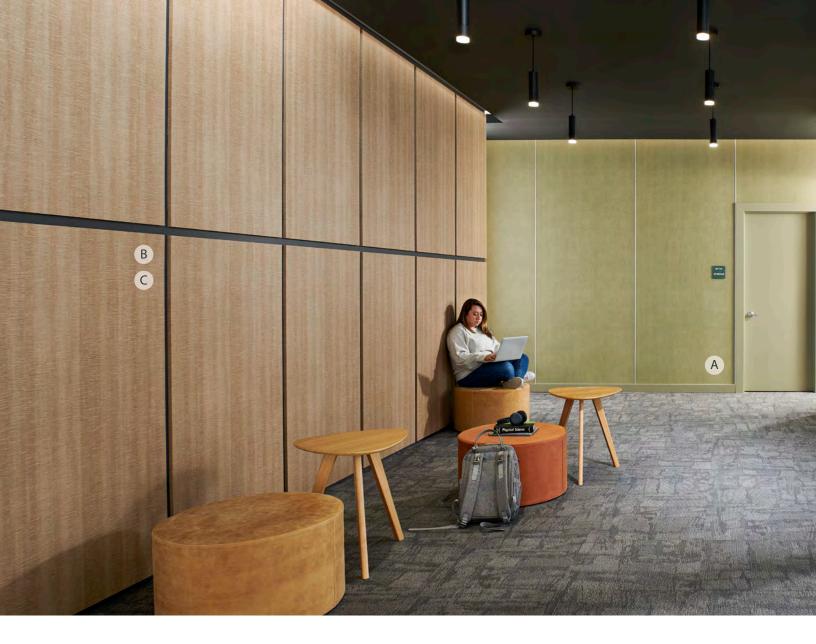

#### Acrovyn by Design® Patterns

offer a selection of ready-to-print, exclusive patterns that harmonize with standard Acrovyn finishes.

Shown: Hatch in Verde with Aluminum Trim, coordinated with Acrovyn Door and Dimensional Moldings in Lichen.