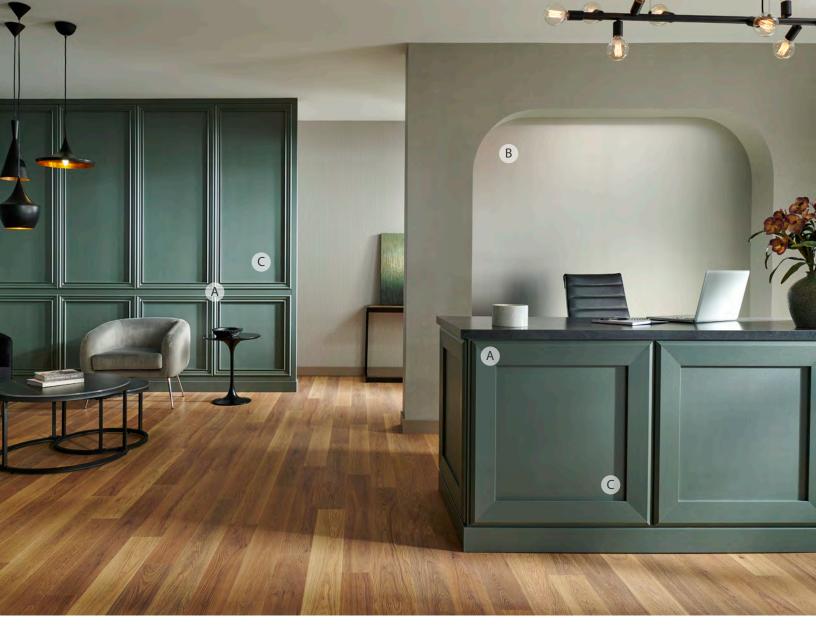

#### Acrovyn<sup>®</sup> Dimensional Moldings

offer the freedom to elevate your space, all with the protection and durability of Acrovyn.

Shown: Angle Rail (front desk) and Colonial Rail + Components (back wall).

#### Acrovyn by Design® Metallics

illuminate a space by adding light reflection and color movement to interior walls.

Shown: Solid in Light Bronze, coordinated with Coarse Weave in Gray Goose (Acrovyn by Design Patterns).