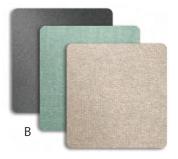

## Crisp | Rejuvenating | Pristine

Breathe in the chillier air and embrace the changing seasons—let the cycle revitalize you.

Tranquil Blue

Have fun and *live it out*.

- 1 Acrovyn<sup>®</sup> Solid Colors Deep Water #1246
- 2 Acrovyn Solid Colors Galveston Gray #315
- 3 **CSelect<sup>™</sup> Fabrics** Sunset: Sandbar
- 4 Acrovyn Solid Colors Misty Grey #260
- 5 Acrovyn Woodgrains Snowed New Oak
- 6 Acrovyn Solid Colors Baltic Blue #1526

- 7 Acrovyn Solid Colors Mushroom #305
- 8 Acrovyn by Design® Metallics Coarse Weave: Rose
- 9 Acrovyn by Design Patterns Bath Bubbles: Spearmint
- 10 Acrovyn Strata Ash Blonde
- 11 Acrovyn Solid Colors Tranquil Blue #309
- 12 Acrovyn by Design Metallics Hatch: Mist