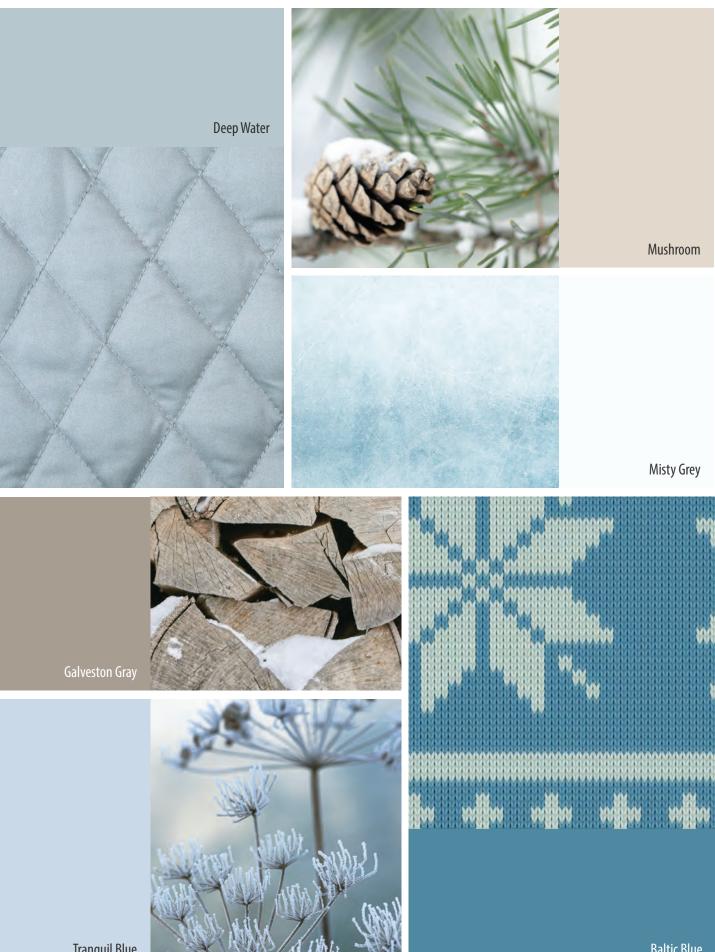

## Crisp | Rejuvenating | Pristine

Breathe in the chillier air and embrace the changing seasons—let the cycle revitalize you.

Tranquil Blue

Have fun and *live it out*.

- 1 Acrovyn<sup>®</sup> Solid Colors Deep Water #1246
- 2 Acrovyn Solid Colors Galveston Gray #315
- 3 **CSelect<sup>™</sup> Fabrics** Sunset: Sandbar
- 4 Acrovyn Solid Colors Misty Grey #260
- 5 Acrovyn Woodgrains Snowed New Oak
- 6 Acrovyn Solid Colors Baltic Blue #1526

- 7 Acrovyn Solid Colors Mushroom #305
- 8 Acrovyn by Design® Metallics Coarse Weave: Rose
- 9 Acrovyn by Design Patterns Bath Bubbles: Spearmint
- 10 Acrovyn Strata Ash Blonde
- 11 Acrovyn Solid Colors Tranquil Blue #309
- 12 Acrovyn by Design Metallics Hatch: Mist