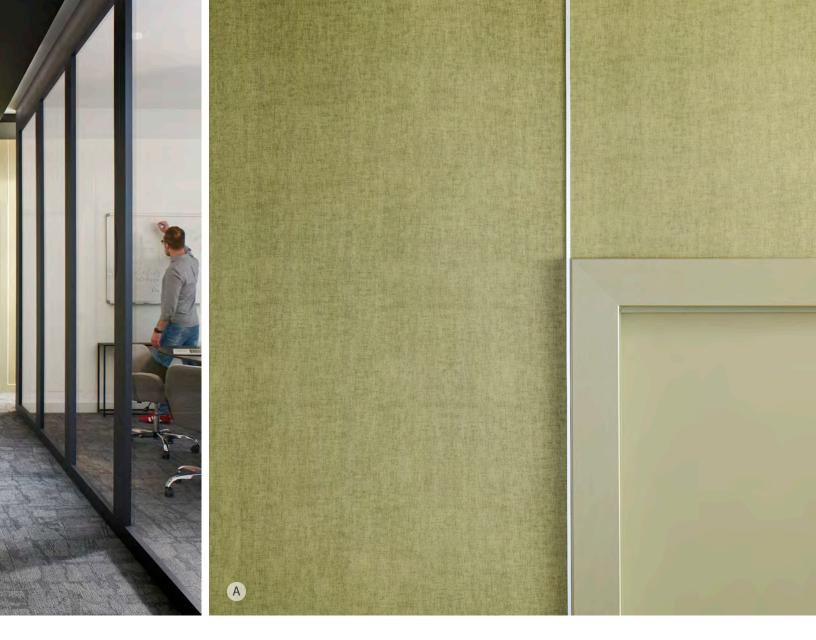

#### Acrovyn by Design® Patterns

offer a selection of ready-to-print, exclusive patterns that harmonize with standard Acrovyn finishes.

Shown: Hatch in Verde with Aluminum Trim, coordinated with Acrovyn Door and Dimensional Moldings in Lichen.