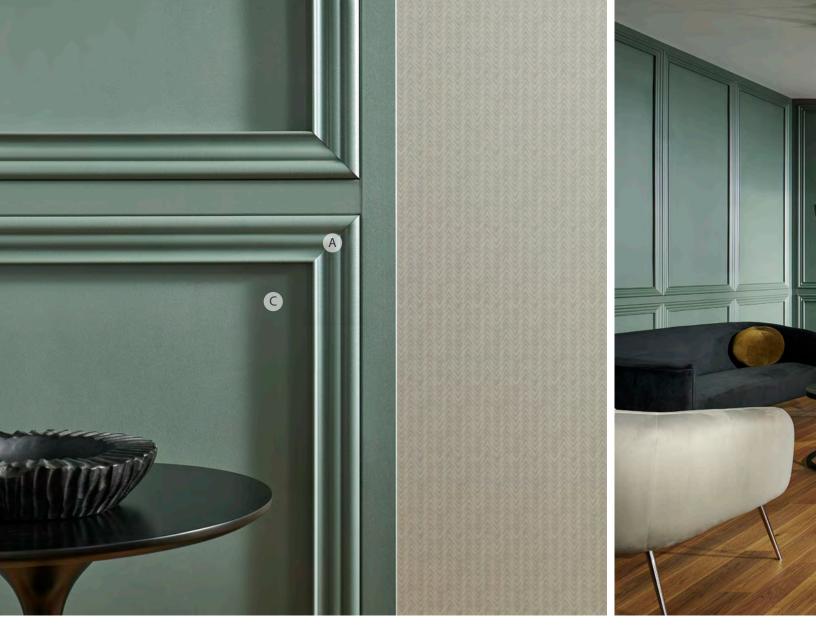

#### **Acrovyn Solid Colors**

are inspired by the natural world around us, from timeless classics to bright + colorful.

Shown: Dark Moss, coordinated with Wave Weave Maxi in Oyster (Acrovyn by Design Patterns).

#### Acrovyn by Design® Patterns

offer a selection of ready-to-print, exclusive patterns that harmonize with standard Acrovyn finishes.

Shown: Hatch in Verde with Aluminum Trim, coordinated with Acrovyn Door and Dimensional Moldings in Lichen.